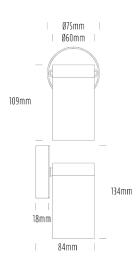

## **Single Fixed Down Light**

| SPECIFICATIONS        |                                            |
|-----------------------|--------------------------------------------|
| Product Code          | AQA-102                                    |
| Family                | Artisan                                    |
| Construction Material | Stainless Steel 316                        |
| Cable                 | 300mm Aqualux 2-Core Silicone / PTFE Cable |
| IP Rating             | IP65                                       |
| Warranty              | 10 Year Aqualux Warranty                   |