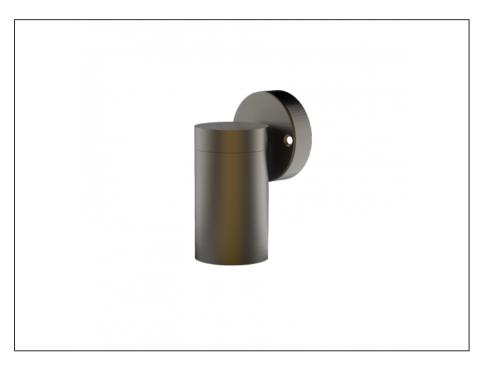

## **Single Fixed Down Light**

| SPECIFICATIONS        |                                            |
|-----------------------|--------------------------------------------|
| Product Code          | AQA-102                                    |
| Family                | Artisan                                    |
| Construction Material | Stainless Steel 316                        |
| Cable                 | 300mm Aqualux 2-Core Silicone / PTFE Cable |
| IP Rating             | IP65                                       |
| Warranty              | 10 Year Aqualux Warranty                   |

## INTRODUCTION

The Artisan range is 100% Australian Made and built to the highest standards. It is available in either MR16 or Integrated LED versions, in both Electropolished Stainless Steel 316 or Aged Bronze.