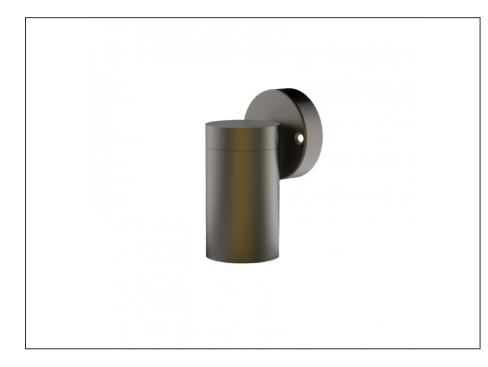

## **Single Fixed Down Light**

| SPECIFICATIONS        |                                            |
|-----------------------|--------------------------------------------|
| Product Code          | AQA-102                                    |
| Family                | Artisan                                    |
| Construction Material | Stainless Steel 316                        |
| Cable                 | 300mm Aqualux 2-Core Silicone / PTFE Cable |
| IP Rating             | IP65                                       |
| Warranty              | 10 Year Aqualux Warranty                   |

## CONFIGURED OPTIONS

| Variant Code | AQA-102-B3M    |
|--------------|----------------|
| Body Colour  | Aged Brass     |
| Control Gear | MR16           |
| Dimming      | Lamp Dependant |

## INTRODUCTION

The Artisan range is 100% Australian Made and built to the highest standards. It is available in either MR16 or Integrated LED versions, in both Electropolished Stainless Steel 316 or Aged Bronze.