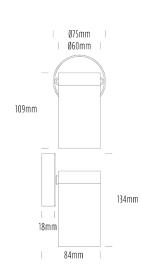

## **Single Fixed Down Light**

| SPECIFICATIONS        |                                            |
|-----------------------|--------------------------------------------|
| Product Code          | AQA-102                                    |
| Family                | Artisan                                    |
| Construction Material | Stainless Steel 316                        |
| Cable                 | 300mm Aqualux 2-Core Silicone / PTFE Cable |
| IP Rating             | IP65                                       |
| Warranty              | 10 Year Aqualux Warranty                   |

## CONFIGURED OPTIONS

| Variant Code | AQA-102-B3M    |
|--------------|----------------|
| Body Colour  | Aged Brass     |
| Control Gear | MR16           |
| Dimming      | Lamp Dependant |