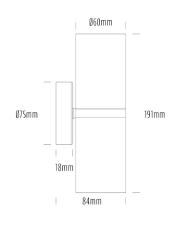

## **Up/Down Wall Light**

| SPECIFICATIONS        |                                            |
|-----------------------|--------------------------------------------|
| Product Code          | AQA-101                                    |
| Family                | Artisan                                    |
| Construction Material | Stainless Steel 316                        |
| Cable                 | 300mm Aqualux 2-Core Silicone / PTFE Cable |
| IP Rating             | IP65                                       |
| Warranty              | 10 Year Aqualux Warranty                   |

| CONFIGURED OPTIONS |                       |  |
|--------------------|-----------------------|--|
| Variant Code       | AQA-101-S1X0143040S   |  |
| Body Colour        | Natural               |  |
| Control Gear       | 12~24V AC / 24V DC    |  |
| Rated Power        | 14W                   |  |
| Nominal Lumens     | 1100 lm               |  |
| CCT / Colour       | 3000K / 550mA         |  |
| Optical            | 40                    |  |
| CRI                | 90                    |  |
| Other              | 1m Aqualux Cable      |  |
| Dimming            | Optional 10V PWM (DC) |  |