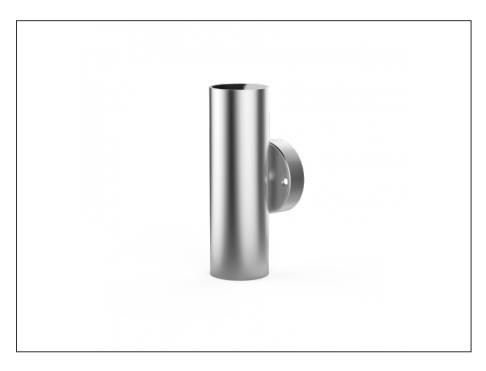

## **Up/Down Wall Light**

| SPECIFICATIONS        |                                            |
|-----------------------|--------------------------------------------|
| Product Code          | AQA-101                                    |
| Family                | Artisan                                    |
| Construction Material | Stainless Steel 316                        |
| Cable                 | 300mm Aqualux 2-Core Silicone / PTFE Cable |
| IP Rating             | IP65                                       |
| Warranty              | 10 Year Aqualux Warranty                   |

## INTRODUCTION

The Artisan range is 100% Australian Made and built to the highest standards. It is available in either MR16 or Integrated LED versions, in both Electropolished Stainless Steel 316 or Aged Bronze.