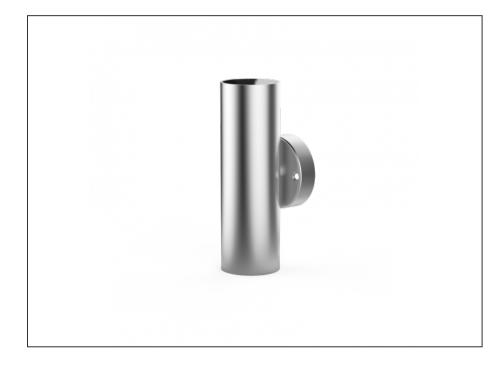

## **Up/Down Wall Light**

| SPECIFICATIONS        |                                            |
|-----------------------|--------------------------------------------|
| Product Code          | AQA-101                                    |
| Family                | Artisan                                    |
| Construction Material | Stainless Steel 316                        |
| Cable                 | 300mm Aqualux 2-Core Silicone / PTFE Cable |
| IP Rating             | IP65                                       |
| Warranty              | 10 Year Aqualux Warranty                   |

## INTRODUCTION

The Artisan range is 100% Australian Made and built to the highest standards. It is available in either MR16 or Integrated LED versions, in both Electropolished Stainless Steel 316 or Aged Bronze.