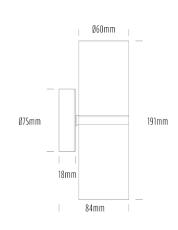

## **Up/Down Wall Light**

| SPECIFICATIONS        |                                            |
|-----------------------|--------------------------------------------|
| Product Code          | AQA-101                                    |
| Family                | Artisan                                    |
| Construction Material | Stainless Steel 316                        |
| Cable                 | 300mm Aqualux 2-Core Silicone / PTFE Cable |
| IP Rating             | IP65                                       |
| Warranty              | 10 Year Aqualux Warranty                   |