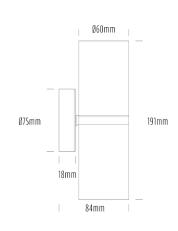

## **Up/Down Wall Light**

| SPECIFICATIONS        |                                            |
|-----------------------|--------------------------------------------|
| Product Code          | AQA-101                                    |
| Family                | Artisan                                    |
| Construction Material | Stainless Steel 316                        |
| Cable                 | 300mm Aqualux 2-Core Silicone / PTFE Cable |
| IP Rating             | IP65                                       |
| Warranty              | 10 Year Aqualux Warranty                   |