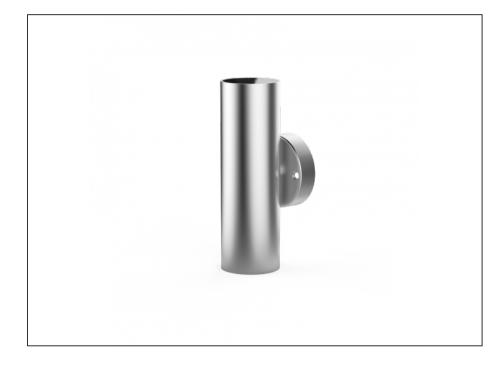

## **Up/Down Wall Light**

| SPECIFICATIONS        |                                            |
|-----------------------|--------------------------------------------|
| Product Code          | AQA-101                                    |
| Family                | Artisan                                    |
| Construction Material | Stainless Steel 316                        |
| Cable                 | 300mm Aqualux 2-Core Silicone / PTFE Cable |
| IP Rating             | IP65                                       |
| Warranty              | 10 Year Aqualux Warranty                   |

## INTRODUCTION

The Artisan range is 100% Australian Made and built to the highest standards. It is available in either MR16 or Integrated LED versions, in both Electropolished Stainless Steel 316 or Aged Bronze.