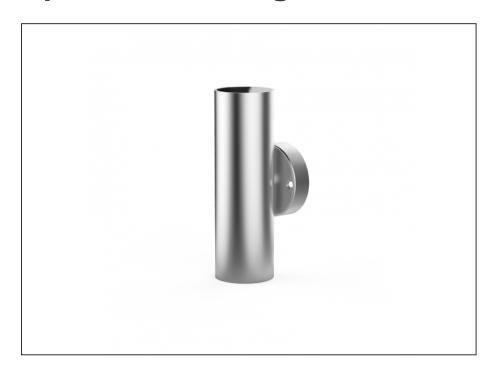

## **Up/Down Wall Light**

| SPECIFICATIONS        |                                            |
|-----------------------|--------------------------------------------|
| Product Code          | AQA-101                                    |
| Family                | Artisan                                    |
| Construction Material | Stainless Steel 316                        |
| Cable                 | 300mm Aqualux 2-Core Silicone / PTFE Cable |
| IP Rating             | IP65                                       |
| Warranty              | 10 Year Aqualux Warranty                   |

## INTRODUCTION

The Artisan range is 100% Australian Made and built to the highest standards. It is available in either MR16 or Integrated LED versions, in both Electropolished Stainless Steel 316 or Aged Bronze.