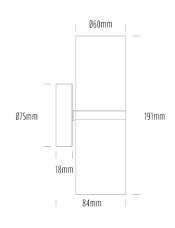

## **Up/Down Wall Light**

| SPECIFICATIONS        |                                            |
|-----------------------|--------------------------------------------|
| Product Code          | AQA-101                                    |
| Family                | Artisan                                    |
| Construction Material | Stainless Steel 316                        |
| Cable                 | 300mm Aqualux 2-Core Silicone / PTFE Cable |
| IP Rating             | IP65                                       |
| Warranty              | 10 Year Aqualux Warranty                   |

| CONFIGURED OPTIONS |                |
|--------------------|----------------|
| Variant Code       | AQA-101-S1M    |
| Body Colour        | Natural        |
| Control Gear       | MR16           |
| Dimming            | Lamp Dependant |