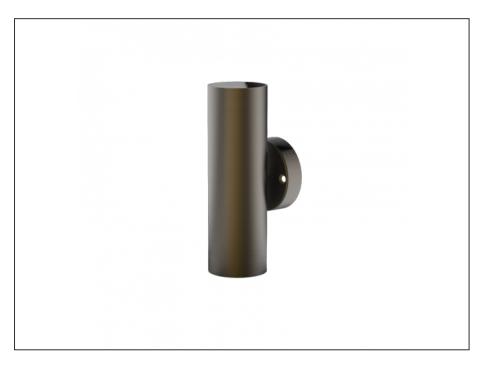

## **Up/Down Wall Light**

| SPECIFICATIONS        |                                            |
|-----------------------|--------------------------------------------|
| Product Code          | AQA-101                                    |
| Family                | Artisan                                    |
| Construction Material | Stainless Steel 316                        |
| Cable                 | 300mm Aqualux 2-Core Silicone / PTFE Cable |
| IP Rating             | IP65                                       |
| Warranty              | 10 Year Aqualux Warranty                   |

## INTRODUCTION

The Artisan range is 100% Australian Made and built to the highest standards. It is available in either MR16 or Integrated LED versions, in both Electropolished Stainless Steel 316 or Aged Bronze.