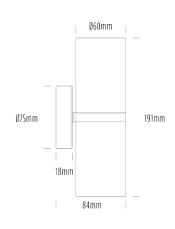

## **Up/Down Wall Light**

| SPECIFICATIONS        |                                            |
|-----------------------|--------------------------------------------|
| Product Code          | AQA-101                                    |
| Family                | Artisan                                    |
| Construction Material | Stainless Steel 316                        |
| Cable                 | 300mm Aqualux 2-Core Silicone / PTFE Cable |
| IP Rating             | IP65                                       |
| Warranty              | 10 Year Aqualux Warranty                   |