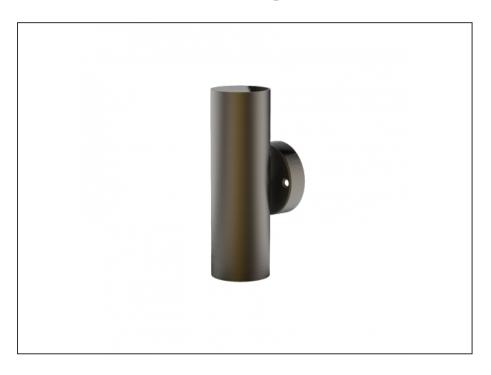

## **Up/Down Wall Light**

| SPECIFICATIONS        |                                            |
|-----------------------|--------------------------------------------|
| Product Code          | AQA-101                                    |
| Family                | Artisan                                    |
| Construction Material | Stainless Steel 316                        |
| Cable                 | 300mm Aqualux 2-Core Silicone / PTFE Cable |
| IP Rating             | IP65                                       |
| Warranty              | 10 Year Aqualux Warranty                   |

## INTRODUCTION

The Artisan range is 100% Australian Made and built to the highest standards. It is available in either MR16 or Integrated LED versions, in both Electropolished Stainless Steel 316 or Aged Bronze.