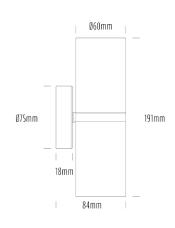

## **Up/Down Wall Light**

| SPECIFICATIONS        |                                            |
|-----------------------|--------------------------------------------|
| Product Code          | AQA-101                                    |
| Family                | Artisan                                    |
| Construction Material | Stainless Steel 316                        |
| Cable                 | 300mm Aqualux 2-Core Silicone / PTFE Cable |
| IP Rating             | IP65                                       |
| Warranty              | 10 Year Aqualux Warranty                   |

| CONFIGURED OPTIONS |                       |
|--------------------|-----------------------|
| Variant Code       | AQA-101-B3X0145710S   |
| Body Colour        | Aged Brass            |
| Control Gear       | 12~24V AC / 24V DC    |
| Rated Power        | 14W                   |
| Nominal Lumens     | 1200 lm               |
| CCT / Colour       | 5700K / 550mA         |
| Optical            | 10                    |
| CRI                | 80                    |
| Other              | 1m Aqualux Cable      |
| Dimming            | Optional 10V PWM (DC) |