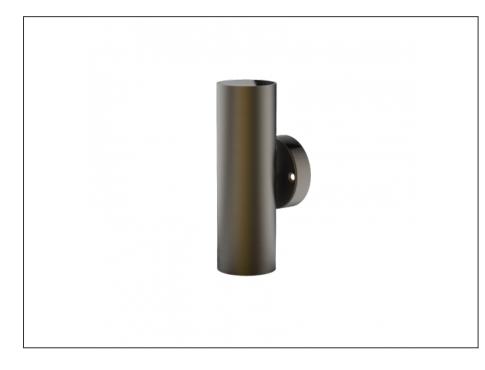

## **Up/Down Wall Light**

| SPECIFICATIONS        |                                            |
|-----------------------|--------------------------------------------|
| Product Code          | AQA-101                                    |
| Family                | Artisan                                    |
| Construction Material | Stainless Steel 316                        |
| Cable                 | 300mm Aqualux 2-Core Silicone / PTFE Cable |
| IP Rating             | IP65                                       |
| Warranty              | 10 Year Aqualux Warranty                   |

## **CONFIGURED OPTIONS**

| CONFIGURED OF HONS |                       |
|--------------------|-----------------------|
| Variant Code       | AQA-101-B3X0143025S   |
| Body Colour        | Aged Brass            |
| Control Gear       | 12~24V AC / 24V DC    |
| Rated Power        | 14W                   |
| Nominal Lumens     | 1100 lm               |
| CCT / Colour       | 3000K / 550mA         |
| Optical            | 25                    |
| CRI                | 90                    |
| Other              | 1m Aqualux Cable      |
| Dimming            | Optional 10V PWM (DC) |
|                    |                       |

## INTRODUCTION

The Artisan range is 100% Australian Made and built to the highest standards. It is available in either MR16 or Integrated LED versions, in both Electropolished Stainless Steel 316 or Aged Bronze.