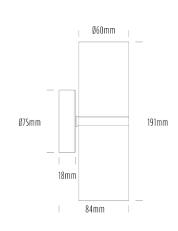

## **Up/Down Wall Light**

| SPECIFICATIONS        |                                            |
|-----------------------|--------------------------------------------|
| Product Code          | AQA-101                                    |
| Family                | Artisan                                    |
| Construction Material | Stainless Steel 316                        |
| Cable                 | 300mm Aqualux 2-Core Silicone / PTFE Cable |
| IP Rating             | IP65                                       |
| Warranty              | 10 Year Aqualux Warranty                   |

## **CONFIGURED OPTIONS**

| CONFIGURED OF HONS |                       |
|--------------------|-----------------------|
| Variant Code       | AQA-101-B3X0143025S   |
| Body Colour        | Aged Brass            |
| Control Gear       | 12~24V AC / 24V DC    |
| Rated Power        | 14W                   |
| Nominal Lumens     | 1100 lm               |
| CCT / Colour       | 3000K / 550mA         |
| Optical            | 25                    |
| CRI                | 90                    |
| Other              | 1m Aqualux Cable      |
| Dimming            | Optional 10V PWM (DC) |
|                    |                       |