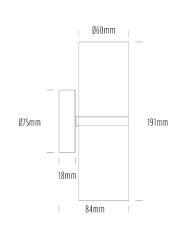

## **Up/Down Wall Light**

| SPECIFICATIONS        |                                            |
|-----------------------|--------------------------------------------|
| Product Code          | AQA-101                                    |
| Family                | Artisan                                    |
| Construction Material | Stainless Steel 316                        |
| Cable                 | 300mm Aqualux 2-Core Silicone / PTFE Cable |
| IP Rating             | IP65                                       |
| Warranty              | 10 Year Aqualux Warranty                   |