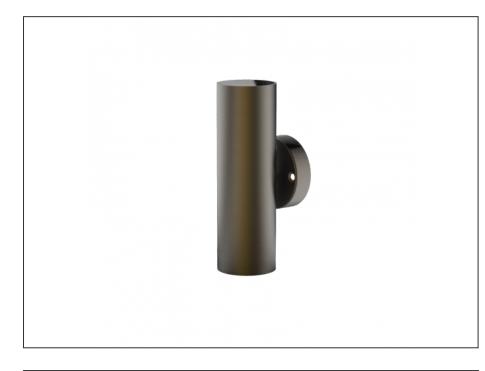

## **Up/Down Wall Light**

| SPECIFICATIONS        |                                            |
|-----------------------|--------------------------------------------|
| Product Code          | AQA-101                                    |
| Family                | Artisan                                    |
| Construction Material | Stainless Steel 316                        |
| Cable                 | 300mm Aqualux 2-Core Silicone / PTFE Cable |
| IP Rating             | IP65                                       |
| Warranty              | 10 Year Aqualux Warranty                   |

## INTRODUCTION

The Artisan range is 100% Australian Made and built to the highest standards. It is available in either MR16 or Integrated LED versions, in both Electropolished Stainless Steel 316 or Aged Bronze.