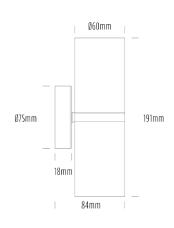

## **Up/Down Wall Light**

| SPECIFICATIONS        |                                            |  |
|-----------------------|--------------------------------------------|--|
| Product Code          | AQA-101                                    |  |
| Family                | Artisan                                    |  |
| Construction Material | Stainless Steel 316                        |  |
| Cable                 | 300mm Aqualux 2-Core Silicone / PTFE Cable |  |
| IP Rating             | IP65                                       |  |
| Warranty              | 10 Year Aqualux Warranty                   |  |

| SPECIFICATIONS        |                                            |
|-----------------------|--------------------------------------------|
| Product Code          | AQA-101                                    |
| Family                | Artisan                                    |
| Construction Material | Stainless Steel 316                        |
| Cable                 | 300mm Aqualux 2-Core Silicone / PTFE Cable |
| IP Rating             | IP65                                       |
| Warranty              | 10 Year Aqualux Warranty                   |

| CONFIGURED OPTIONS |                       |  |
|--------------------|-----------------------|--|
| Variant Code       | AQA-101-B3X0142740S   |  |
| Body Colour        | Aged Brass            |  |
| Control Gear       | 12~24V AC / 24V DC    |  |
| Rated Power        | 14W                   |  |
| Nominal Lumens     | 1100 lm               |  |
| CCT / Colour       | 2700K / 550mA         |  |
| Optical            | 40                    |  |
| CRI                | 90                    |  |
| Other              | 1m Aqualux Cable      |  |
| Dimming            | Optional 10V PWM (DC) |  |