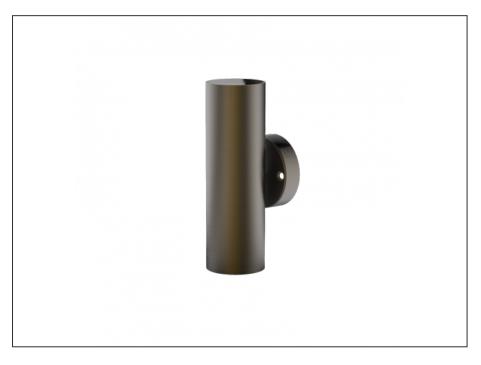

## **Up/Down Wall Light**

| SPECIFICATIONS        |                                            |  |
|-----------------------|--------------------------------------------|--|
| Product Code          | AQA-101                                    |  |
| Family                | Artisan                                    |  |
| Construction Material | Stainless Steel 316                        |  |
| Cable                 | 300mm Aqualux 2-Core Silicone / PTFE Cable |  |
| IP Rating             | IP65                                       |  |
| Warranty              | 10 Year Aqualux Warranty                   |  |

| SPECIFICATIONS        |                                            |
|-----------------------|--------------------------------------------|
| Product Code          | AQA-101                                    |
| Family                | Artisan                                    |
| Construction Material | Stainless Steel 316                        |
| Cable                 | 300mm Aqualux 2-Core Silicone / PTFE Cable |
| IP Rating             | IP65                                       |
| Warranty              | 10 Year Aqualux Warranty                   |

| CONFIGURED OPTIONS |                       |  |
|--------------------|-----------------------|--|
| Variant Code       | AQA-101-B3X0142740S   |  |
| Body Colour        | Aged Brass            |  |
| Control Gear       | 12~24V AC / 24V DC    |  |
| Rated Power        | 14W                   |  |
| Nominal Lumens     | 1100 lm               |  |
| CCT / Colour       | 2700K / 550mA         |  |
| Optical            | 40                    |  |
| CRI                | 90                    |  |
| Other              | 1m Aqualux Cable      |  |
| Dimming            | Optional 10V PWM (DC) |  |

## INTRODUCTION

The Artisan range is 100% Australian Made and built to the highest standards. It is available in either MR16 or Integrated LED versions, in both Electropolished Stainless Steel 316 or Aged Bronze.