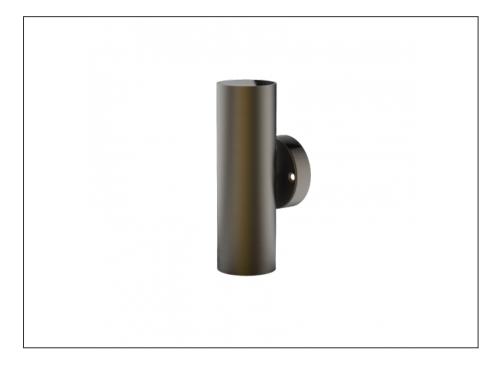

## **Up/Down Wall Light**

| SPECIFICATIONS        |                                            |
|-----------------------|--------------------------------------------|
| Product Code          | AQA-101                                    |
| Family                | Artisan                                    |
| Construction Material | Stainless Steel 316                        |
| Cable                 | 300mm Aqualux 2-Core Silicone / PTFE Cable |
| IP Rating             | IP65                                       |
| Warranty              | 10 Year Aqualux Warranty                   |

## INTRODUCTION

The Artisan range is 100% Australian Made and built to the highest standards. It is available in either MR16 or Integrated LED versions, in both Electropolished Stainless Steel 316 or Aged Bronze.