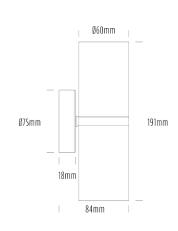

## **Up/Down Wall Light**

| SPECIFICATIONS        |                                            |
|-----------------------|--------------------------------------------|
| Product Code          | AQA-101                                    |
| Family                | Artisan                                    |
| Construction Material | Stainless Steel 316                        |
| Cable                 | 300mm Aqualux 2-Core Silicone / PTFE Cable |
| IP Rating             | IP65                                       |
| Warranty              | 10 Year Aqualux Warranty                   |