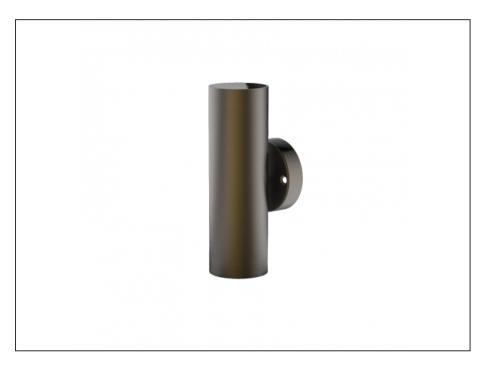

## **Up/Down Wall Light**

| SPECIFICATIONS        |                                            |  |
|-----------------------|--------------------------------------------|--|
| Product Code          | AQA-101                                    |  |
| Family                | Artisan                                    |  |
| Construction Material | Stainless Steel 316                        |  |
| Cable                 | 300mm Aqualux 2-Core Silicone / PTFE Cable |  |
| IP Rating             | IP65                                       |  |
| Warranty              | 10 Year Aqualux Warranty                   |  |

| CONFIGURED OPTIONS |                |  |
|--------------------|----------------|--|
| Variant Code       | AQA-101-B3M    |  |
| Body Colour        | Aged Brass     |  |
| Control Gear       | MR16           |  |
| Dimming            | Lamp Dependant |  |

## INTRODUCTION

The Artisan range is 100% Australian Made and built to the highest standards. It is available in either MR16 or Integrated LED versions, in both Electropolished Stainless Steel 316 or Aged Bronze.