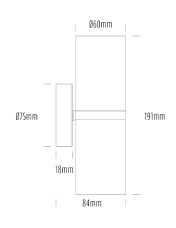

## **Up/Down Wall Light**

| SPECIFICATIONS        |                                            |  |
|-----------------------|--------------------------------------------|--|
| Product Code          | AQA-101                                    |  |
| Family                | Artisan                                    |  |
| Construction Material | Stainless Steel 316                        |  |
| Cable                 | 300mm Aqualux 2-Core Silicone / PTFE Cable |  |
| IP Rating             | IP65                                       |  |
| Warranty              | 10 Year Aqualux Warranty                   |  |

| CONFIGURED OPTIONS |                |  |
|--------------------|----------------|--|
| Variant Code       | AQA-101-B3M    |  |
| Body Colour        | Aged Brass     |  |
| Control Gear       | MR16           |  |
| Dimming            | Lamp Dependant |  |